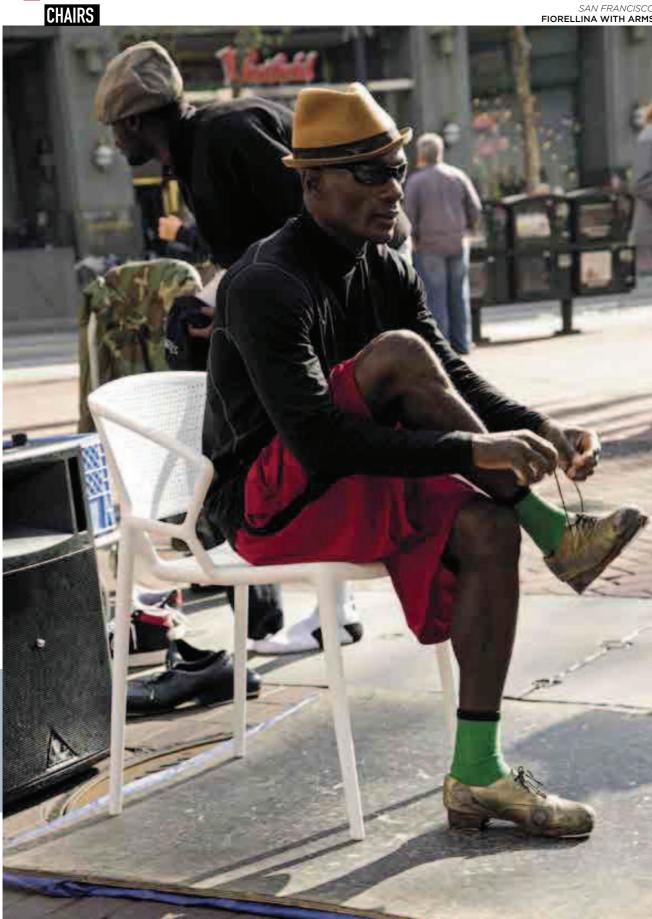

# **FIORELLINA**

Lightweight and practical, this range is characterised by considerable manufacturing complexity. In fact, at the base there is a technology that makes it possible to obtain four different versions of the product from one mould: with solid or perforated backrest, both with or without arms.



# **FIORELLINA**

DESIGN: FABRIZIO BATONI



THE IDEAL CHAIR FOR CONTRACT USE,
AS WELL AS FOR OUTDOOR AREAS AND
OPEN-AIR SETTINGS. WITH ITS PARTICULAR LOOK, FIORELLINA IS PERFECT
ALSO FOR RESIDENTIAL SPACES.





FIORELLINA FULL

SAN FRANCISCO FIORELLINA WITH ARMS



#### FIORELLINA PERFORATED SEAT AND BACK









#### FIORELLINA PERFORATED SEAT AND BACK WITH ARMS









### FIORELLINA FULL SEAT AND BACK









## FIORELLINA FULL SEAT AND BACK WITH ARMS





H 4



POLIPROPILENE









Polypropylene

PP20 Bianco White PP11 Antracite Anthracite PP1023 Giallo mais Corn yellow **PP514** Sabbia Sand

PP3020 Rosso Red