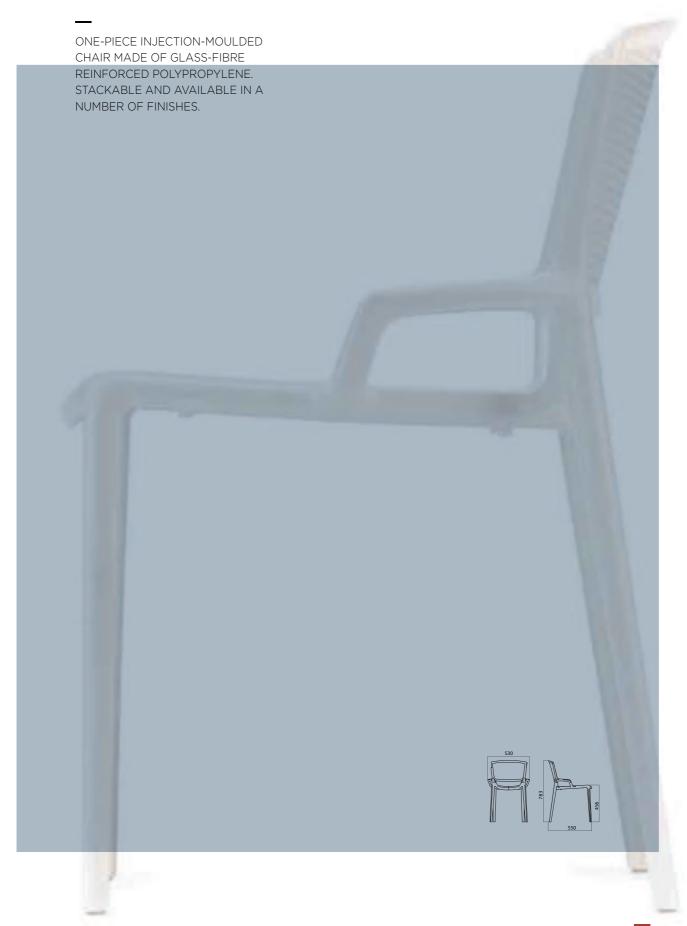

# **FIORELLINA**

Lightweight and practical, this range is characterised by considerable manufacturing complexity. In fact, at the base there is a technology that makes it possible to obtain four different versions of the product from one mould: with solid or perforated backrest, both with or without arms.

## FIORELLINA FULL SEAT AND BACK WITH ARMS

H 4

POLIPROPILENE

Polypropylene

PP20 Bianco White PP11 Antracite Anthracite PP1023 Giallo mais Corn yellow **PP514** Sabbia Sand

PP3020 Rosso Red