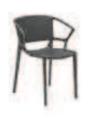

## FIORELLINA FULL SEAT AND BACK WITH ARMS

H 4

POLIPROPILENE

Polypropylene

PP20 Bianco White PP11 Antracite Anthracite PP1023 Giallo mais Corn yellow **PP514** Sabbia Sand

PP3020 Rosso Red