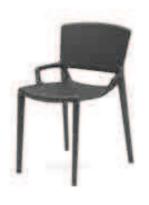

# **FIORELLINA**

Lightweight and practical, this range is characterised by considerable manufacturing complexity. In fact, at the base there is a technology that makes it possible to obtain four different versions of the product from one mould: with solid or perforated backrest, both with or without arms.



# **FIORELLINA**

DESIGN: FABRIZIO BATONI



THE IDEAL CHAIR FOR CONTRACT USE,
AS WELL AS FOR OUTDOOR AREAS AND
OPEN-AIR SETTINGS. WITH ITS PARTICULAR LOOK, FIORELLINA IS PERFECT
ALSO FOR RESIDENTIAL SPACES.





FIORELLINA FULL

SAN FRANCISCO FIORELLINA WITH ARMS



#### FIORELLINA PERFORATED SEAT AND BACK









#### FIORELLINA PERFORATED SEAT AND BACK WITH ARMS









### FIORELLINA FULL SEAT AND BACK









## FIORELLINA FULL SEAT AND BACK WITH ARMS





H 4



POLIPROPILE