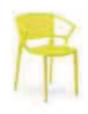

# **FIORELLINA**

Lightweight and practical, this range is characterised by considerable manufacturing complexity. In fact, at the base there is a technology that makes it possible to obtain four different versions of the product from one mould: with solid or perforated backrest, both with or without arms.



# **FIORELLINA**

DESIGN: FABRIZIO BATONI



THE IDEAL CHAIR FOR CONTRACT USE,
AS WELL AS FOR OUTDOOR AREAS AND
OPEN-AIR SETTINGS. WITH ITS PARTICULAR LOOK, FIORELLINA IS PERFECT
ALSO FOR RESIDENTIAL SPACES.





FIORELLINA FULL

SAN FRANCISCO FIORELLINA WITH ARMS



#### FIORELLINA PERFORATED SEAT AND BACK









#### FIORELLINA PERFORATED SEAT AND BACK WITH ARMS









### FIORELLINA FULL SEAT AND BACK









## FIORELLINA FULL SEAT AND BACK WITH ARMS





H 4



POLIPROPILENE









Polypropylene

PP20 Bianco White PP11 Antracite Anthracite PP1023 Giallo mais Corn yellow **PP514** Sabbia Sand

PP3020 Rosso Red