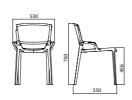

## FIORELLINA FULL SEAT AND BACK WITH ARMS

H 4

POLIPROPILENE

Polypropylene

PP20 Bianco White PP11 Antracite Anthracite PP1023 Giallo mais Corn yellow **PP514** Sabbia Sand

PP3020 Rosso Red