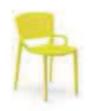

#### FIORELLINA PERFORATED SEAT AND BACK WITH ARMS

## FIORELLINA FULL SEAT AND BACK WITH ARMS

H 4

POLIPROPILENE

Polypropylene

PP20 Bianco White PP11 Antracite Anthracite PP1023 Giallo mais Corn yellow **PP514** Sabbia Sand

PP3020 Rosso Red