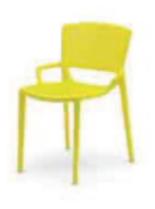

# **FIORELLINA**

Lightweight and practical, this range is characterised by considerable manufacturing complexity. In fact, at the base there is a technology that makes it possible to obtain four different versions of the product from one mould: with solid or perforated backrest, both with or without arms.

## FIORELLINA FULL SEAT AND BACK WITH ARMS

H 4

POLIPROPILENE

Polypropylene

PP20 Bianco White PP11 Antracite Anthracite PP1023 Giallo mais Corn yellow **PP514** Sabbia Sand

PP3020 Rosso Red