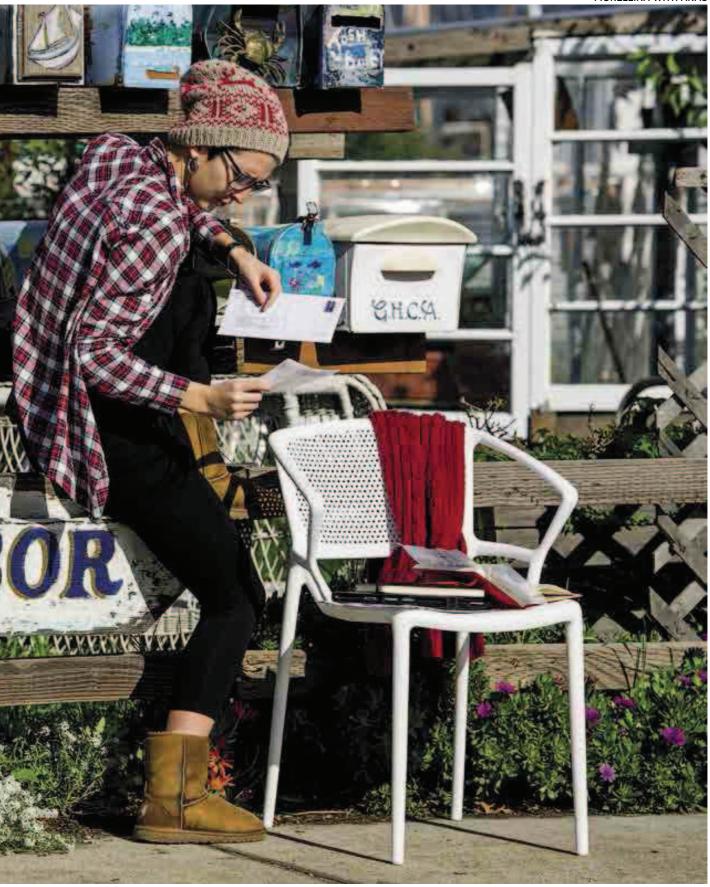

FIORELLINA FULL

SAN FRANCISCO FIORELLINA WITH ARMS

## FIORELLINA FULL SEAT AND BACK WITH ARMS

H 4

POLIPROPILENE

Polypropylene

PP20 Bianco White PP11 Antracite Anthracite PP1023 Giallo mais Corn yellow **PP514** Sabbia Sand

PP3020 Rosso Red