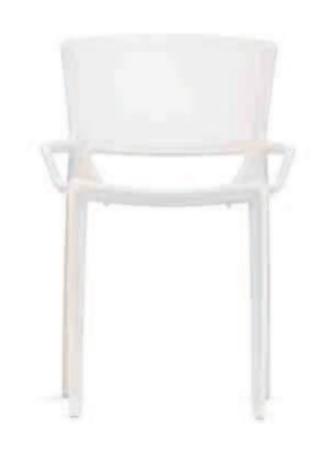

# **FIORELLINA**

Lightweight and practical, this range is characterised by considerable manufacturing complexity. In fact, at the base there is a technology that makes it possible to obtain four different versions of the product from one mould: with solid or perforated backrest, both with or without arms.



# **FIORELLINA**

DESIGN: FABRIZIO BATONI



THE IDEAL CHAIR FOR CONTRACT USE,
AS WELL AS FOR OUTDOOR AREAS AND
OPEN-AIR SETTINGS. WITH ITS PARTICULAR LOOK, FIORELLINA IS PERFECT
ALSO FOR RESIDENTIAL SPACES.





FIORELLINA FULL

SAN FRANCISCO FIORELLINA WITH ARMS



#### FIORELLINA PERFORATED SEAT AND BACK









#### FIORELLINA PERFORATED SEAT AND BACK WITH ARMS









### FIORELLINA FULL SEAT AND BACK









## FIORELLINA FULL SEAT AND BACK WITH ARMS





H 4



POLIPROPILENE









Polypropylene

PP20 Bianco White PP11 Antracite Anthracite PP1023 Giallo mais Corn yellow **PP514** Sabbia Sand

PP3020 Rosso Red