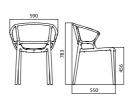

## FIORELLINA FULL SEAT AND BACK WITH ARMS

H 4

POLIPROPILENE

Polypropylene

PP20 Bianco White PP11 Antracite Anthracite PP1023 Giallo mais Corn yellow **PP514** Sabbia Sand

PP3020 Rosso Red