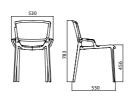

## FIORELLINA FULL SEAT AND BACK WITH ARMS

H 4

POLIPROPILENE

Polypropylene

PP20 Bianco White PP11 Antracite Anthracite PP1023 Giallo mais Corn yellow **PP514** Sabbia Sand

PP3020 Rosso Red